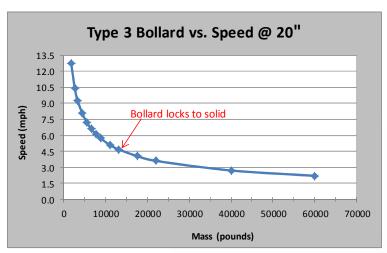

## **SPECIFICATIONS**

- Energy Absorption: 12,934 joules / 9,536 ft-lb.
- Temperature Rating: -40°
- Pipe Coating: 150µm Polyester Outdoor Powder Coat
- Cast Iron Coating: Environmentally Friendly Water-Based KTL Coating.